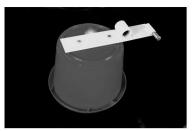

#### **Parts List**

Tee Fitting

Quantity: 1

Four-Way Fitting: Quantity: 2

Trigger Unit: Quantity-1

Bucket Assembly: Quantity-1

**Collar: Quantity-1** 

**Corner Fitting** 

**Quantity-12** 

Filler Tube Hook:

Quantity-1

Filler Tube: Quantity-1

Filler Tube Clips: Quantity-3

Vinyl Canvas: Quantity-1

Slide the bucket assembly onto the trigger unit. Make sure that it is positioned so that the roller engages with the trigger hook.