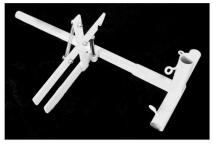

Quantity: 2

36" Pipe: Quantity-4

44.5" Tapered Pipe: Quantity-3

41.5" Pipe: Quantity-5

Target Cross Brace: Quantity-1

Target Arm: Quantity-1

Target: Quantity-1

Sponge Balls:

**Quantity-12** 

Filler Tube Hook:

Quantity-1

Filler Tube: Quantity-1

Filler Tube Clips: Quantity-3

Vinyl Canvas: Quantity-1

Slide the bucket assembly onto the trigger unit. Make sure that it is positioned so that the roller engages with the trigger hook.