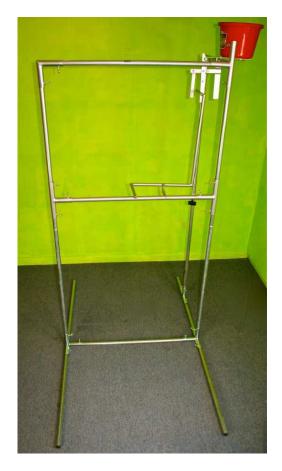

Slide on the collar and tighten.

Slide on a corner fitting and tighten.

Page 4

Step 6

Insert filler tube hook and tighten.