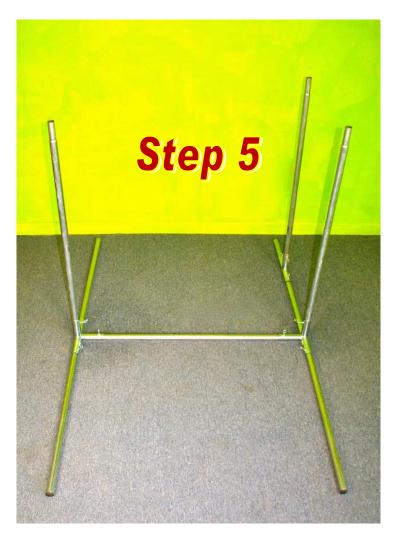

**Quantity-12** 

Filler Tube Hook:

Quantity-1

Filler Tube: Quantity-1

Filler Tube Clips: Quantity-3

Vinyl Canvas: Quantity-1

Slide the bucket assembly onto the trigger unit. Make sure that it is positioned so that the roller engages with the trigger hook.