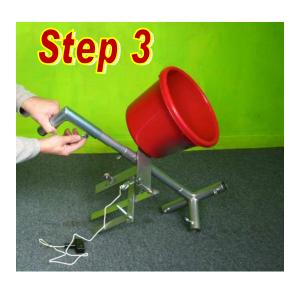

Slide on the collar and tighten.

Slide on a corner fitting and tighten.

Page 4

Step 6

Insert filler tube hook and tighten.