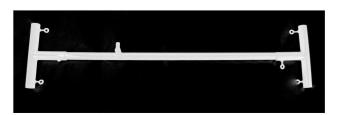

#### **Parts List**

Tee Fitting

Quantity: 1

Four-Way Fitting: Quantity: 2

Trigger Unit: Quantity-1

Bucket Assembly: Quantity-1

**Collar: Quantity-1** 

**Corner Fitting** 

Quantity: 2

36" Pipe: Quantity-4

44.5" Tapered Pipe: Quantity-3

41.5" Pipe: Quantity-5

Target Cross Brace: Quantity-1

Target Arm: Quantity-1

Target: Quantity-1

Sponge Balls:

**Quantity-12** 

Filler Tube Hook:

Quantity-1

Filler Tube: Quantity-1

Filler Tube Clips: Quantity-3

Vinyl Canvas: Quantity-1

Slide the bucket assembly onto the trigger unit. Make sure that it is positioned so that the roller engages with the trigger hook.