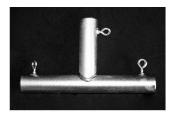

#### **Parts List**

Tee Fitting

Quantity: 1

Four-Way Fitting: Quantity: 2

Trigger Unit: Quantity-1

Bucket Assembly: Quantity-1

**Collar: Quantity-1** 

**Corner Fitting** 

Quantity: 2

36" Pipe: Quantity-4

44.5" Tapered Pipe: Quantity-3

41.5" Pipe: Quantity-5

Target Cross Brace: Quantity-1

Target Arm: Quantity-1

Target: Quantity-1

Sponge Balls: