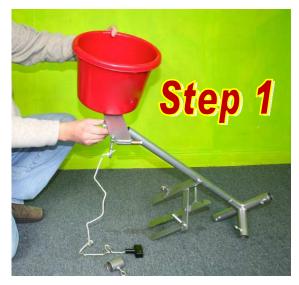

**Quantity-12** 

Filler Tube Hook:

Quantity-1

Filler Tube: Quantity-1

Filler Tube Clips: Quantity-3

Vinyl Canvas: Quantity-1

Slide the bucket assembly onto the trigger unit. Make sure that it is positioned so that the roller engages with the trigger hook.