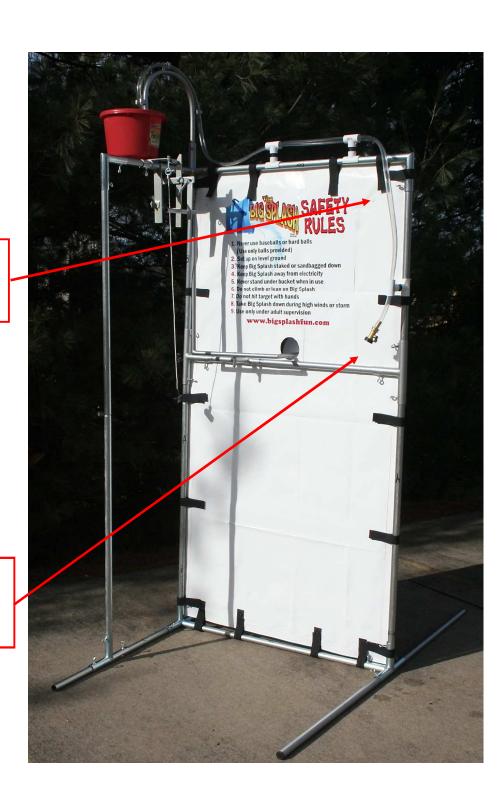

#### Step 8

Attach the canvas to the frame with the Velcro straps.

### Step 9

Attach the garden hose to the connector/valve.

#### Safety Instructions

- Never use baseballs or hard balls. (Use only the balls provided.)
- · Set up on level ground.
- Keep Big Splash staked and/or sandbagged for stability.
- Keep Big Splash away from electricity.
- Never stand under the bucket when in use.
- Do not allow anyone to climb on or lean against the Big Splash.
- + Do not allow anyone to hit the target with their hand.
- Take down the Big Splash if there is high wind or chance of lightening.