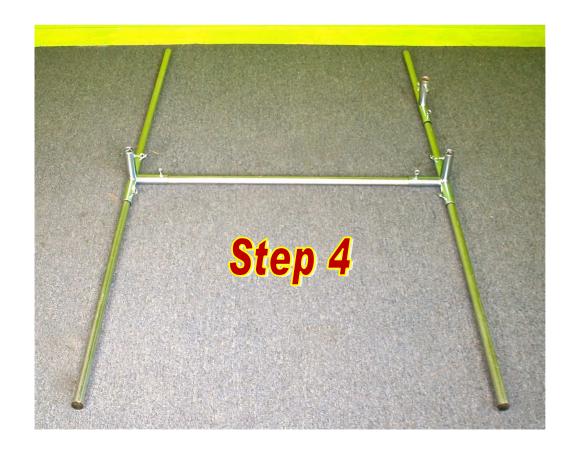

1 800 637-3656 www.twisterdisplay.com

#### **Parts List**



Tee Fitting

Quantity: 1



Four-Way Fitting: Quantity: 2



Trigger Unit: Quantity-1



Bucket Assembly: Quantity-1



**Collar: Quantity-1** 



**Corner Fitting** 

Quantity: 2



36" Pipe: Quantity-4



44.5" Tapered Pipe: Quantity-3



41.5" Pipe: Quantity-5



Target Cross Brace: Quantity-1



Target Arm: Quantity-1



Target: Quantity-1



Sponge Balls:

**Quantity-12** 



Filler Tube Hook:

Quantity-1



Filler Tube: Quantity-1



Filler Tube Clips: Quantity-3



Vinyl Canvas: Quantity-1



Slide the bucket assembly onto the trigger unit. Make sure that it is positioned so that the roller engages with the trigger hook.



Slide on the collar and tighten.



Slide on a corner fitting and tighten.





Page 4



Step 6

Insert filler tube hook and tighten.

#### Step 7

Use the clips to route the filler tube along the frame to wherever you are going to run the garden hose.



Page 5

#### Step 8

Attach the canvas to the frame with the Velcro straps.

### Step 9

Attach the garden hose to the connector/valve.



#### Safety Instructions

- Never use baseballs or hard balls. (Use only the balls provided.)
- · Set up on level ground.
- Keep Big Splash staked and/or sandbagged for stability.
- Keep Big Splash away from electricity.
- Never stand under the bucket when in use.
- Do not allow anyone to climb on or lean against the Big Splash.
- + Do not allow anyone to hit the target with their hand.
- Take down the Big Splash if there is high wind or chance of lightening.

## 1 800 637-36