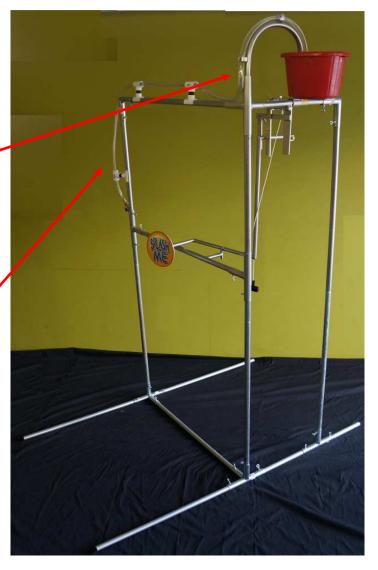

Slide on the collar and tighten.

Slide on a corner fitting and tighten.

Page 4

Step 6

Insert filler tube hook and tighten.

#### Step 7

Use the clips to route the filler tube along the frame to wherever you are going to run the garden hose.

Page 5