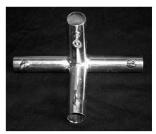

#### **Parts List**

Tee Fitting

Quantity: 1

Four-Way Fitting: Quantity: 2

Trigger Unit: Quantity-1

Bucket Assembly: Quantity-1

**Collar: Quantity-1** 

**Corner Fitting** 

Quantity: 2

36" Pipe: Quantity-4

44.5" Tapered Pipe: Quantity-3

41.5" Pipe: Quantity-5

Target Cross Brace: Quantity-1

Target Arm: Quantity-1

Target: Quantity-1

Sponge Balls: