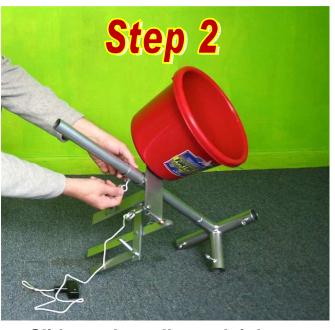

**Quantity-12** 

Filler Tube Hook:

Quantity-1

Filler Tube: Quantity-1

Filler Tube Clips: Quantity-3

Vinyl Canvas: Quantity-1

Slide the bucket assembly onto the trigger unit. Make sure that it is positioned so that the roller engages with the trigger hook.

Slide on the collar and tighten.

Slide on a corner fitting and tighten.

Page 4

Step 6

Insert filler tube hook and tighten.